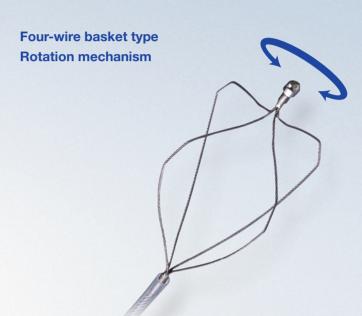

#### **Rotation Mechanism and Bullet-shaped Tip**

The FG-V421PR and FG-V422PR are designed to be rotatable allowing for the retrieval of small stones. The bullet-shaped tip ensures smooth insertion into the bile duct.