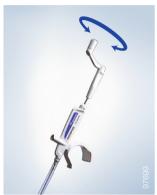

#### **Rotation Mechanism and Bullet-shaped Tip**

The FG-V421PR and FG-V422PR are designed to be rotatable allowing for the retrieval of small stones. The bullet-shaped tip ensures smooth insertion into the bile duct.

FG-V421PR/FG-V422PR

FG-V431P/FG-V432P