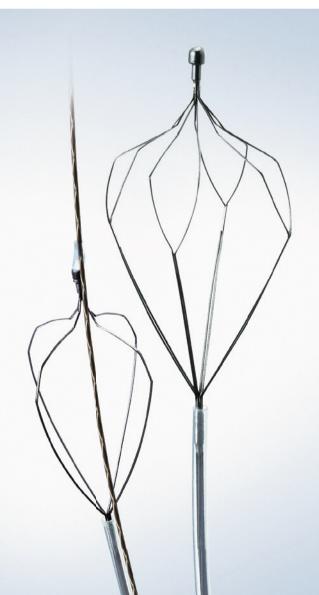

### FlowerBasket V

Unique Eight-wire Distal Design is Ideal for the Retrieval of Small Stones While the Four-wire Proximal Design Facilitates the Release of Captured Stones

## TetraCatch V

Conventional Four-wire Design Retrieves a Wide Range of Stones in the Bile Duct and Pancreatic Ducts

## Distal Wireguided Design for Outstanding Insertion Capability

The FG-V431P and FG-V432P are designed to be wireguided with the wire passing only through the distal end of the basket. This design facilitates navigation into the intra-hepatic ducts and around large stones.

#### **Rotation Mechanism and Bullet-shaped Tip**

The FG-V421PR and FG-V422PR are designed to be rotatable allowing for the retrieval of small stones. The bullet-shaped tip ensures smooth insertion into the bile duct.