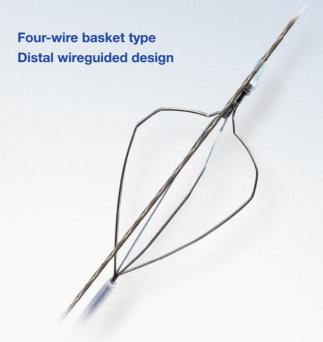

## Distal Wireguided Design for Outstanding Insertion Capability

The FG-V431P and FG-V432P are designed to be wireguided with the wire passing only through the distal end of the basket. This design facilitates navigation into the intra-hepatic ducts and around large stones.