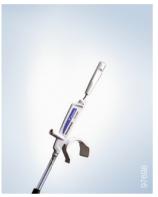

## Distal Wireguided Design for Outstanding Insertion Capability

The FG-V431P and FG-V432P are designed to be wireguided with the wire passing only through the distal end of the basket. This design facilitates navigation into the intra-hepatic ducts and around large stones.

FG-V421PR/FG-V422PR

FG-V431P/FG-V432P