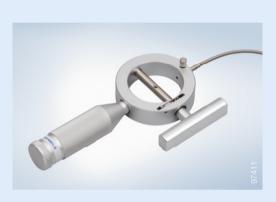

#### **Single Use Mechanical Lithotriptor BML-610A**

In the unlikely event of basket impaction, the BML-610A Emergency Lithotriptor Handle is to be used.