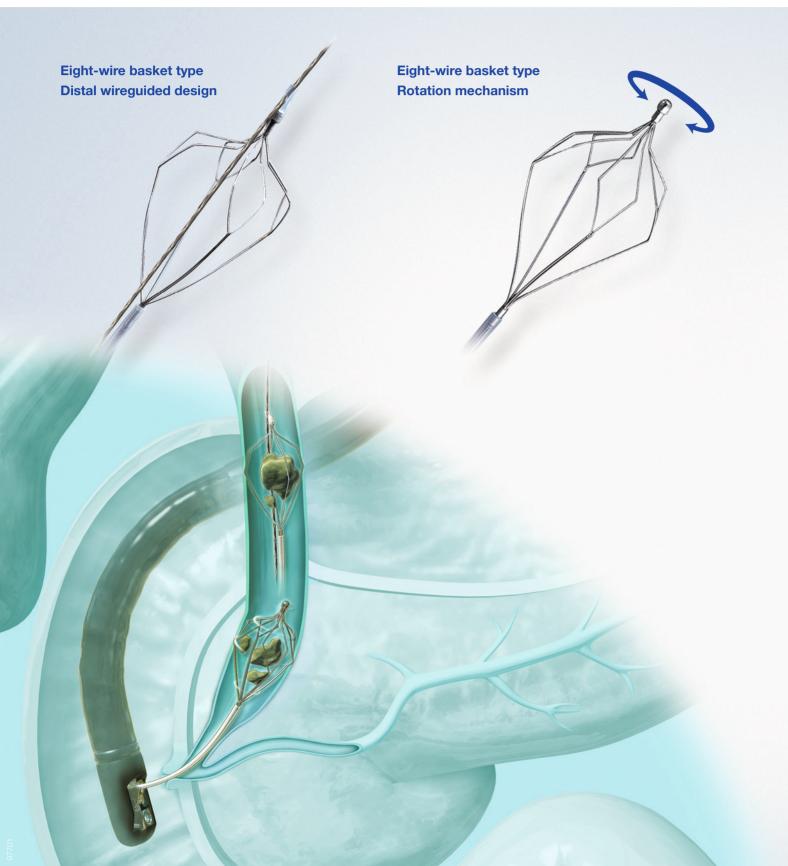

## Distal Wireguided Design for Outstanding Insertion Capability

The FG-V431P and FG-V432P are designed to be wireguided with the wire passing only through the distal end of the basket. This design facilitates navigation into the intra-hepatic ducts and around large stones.

#### **Rotation Mechanism and Bullet-shaped Tip**

The FG-V421PR and FG-V422PR are designed to be rotatable allowing for the retrieval of small stones. The bullet-shaped tip ensures smooth insertion into the bile duct.

#### **Shared Features**

- · Siliconized basket wires help physicians open and close the basket smoothly.
- · Injection port for contrast media facilitates fluoroscopic visualization.