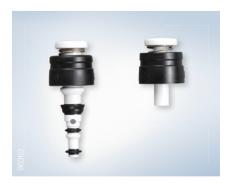

## Single-use Air/Water Valve, Single-use Suction Valve

- Air/water flow and suction rate satisfy Olympus standards
- Color coded for identification just like reusable valves
- · Silicone-free design
- Slightly rounded valve top supports air manipulation