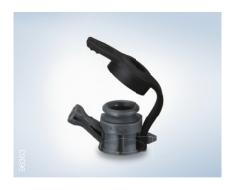

#### Single-use Biopsy Valve

- Easy detachment by pressing down the lever
- Wide slit and unique material composition expected to contribute to smoother device manipulation
- Dual-chamber structure and small inner hole prevents leakage
- · Also sold individually as MAJ-1555