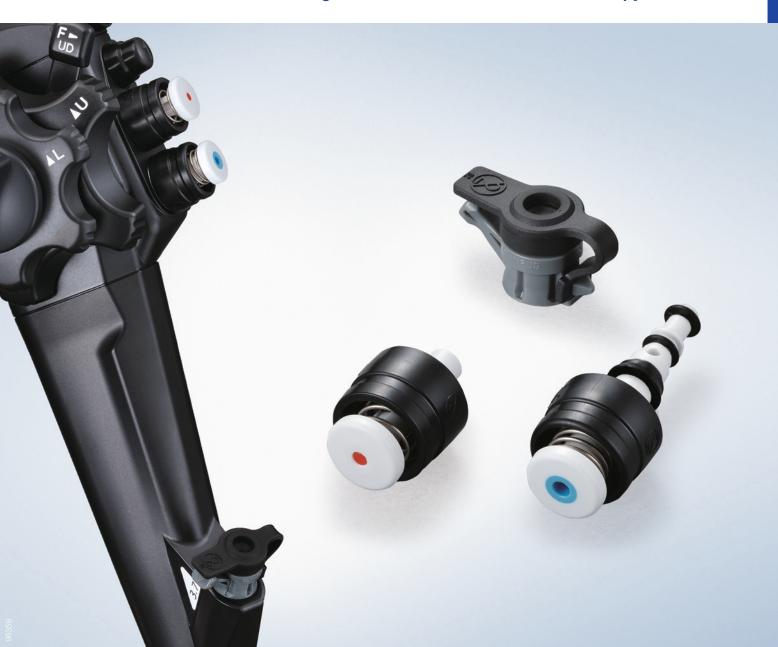

#### **Performance Required for Endoscopy**

The Clever Shield is a single-use valve kit from Olympus, the industry-leading endoscope manufacturer. Including air/water valve, suction valve and biopsy valve, the Clever Shield satisfies the performance at the Olympus-defined standard level as with the reusable valves, and provides secure air/water flow and suction rate with assured reliability and trusted security.

## Single-use Air/Water Valve, Single-use Suction Valve

- Air/water flow and suction rate satisfy Olympus standards
- Color coded for identification just like reusable valves
- · Silicone-free design
- Slightly rounded valve top supports air manipulation

#### Single-use Biopsy Valve

- Easy detachment by pressing down the lever
- Wide slit and unique material composition expected to contribute to smoother device manipulation
- Dual-chamber structure and small inner hole prevents leakage
- · Also sold individually as MAJ-1555