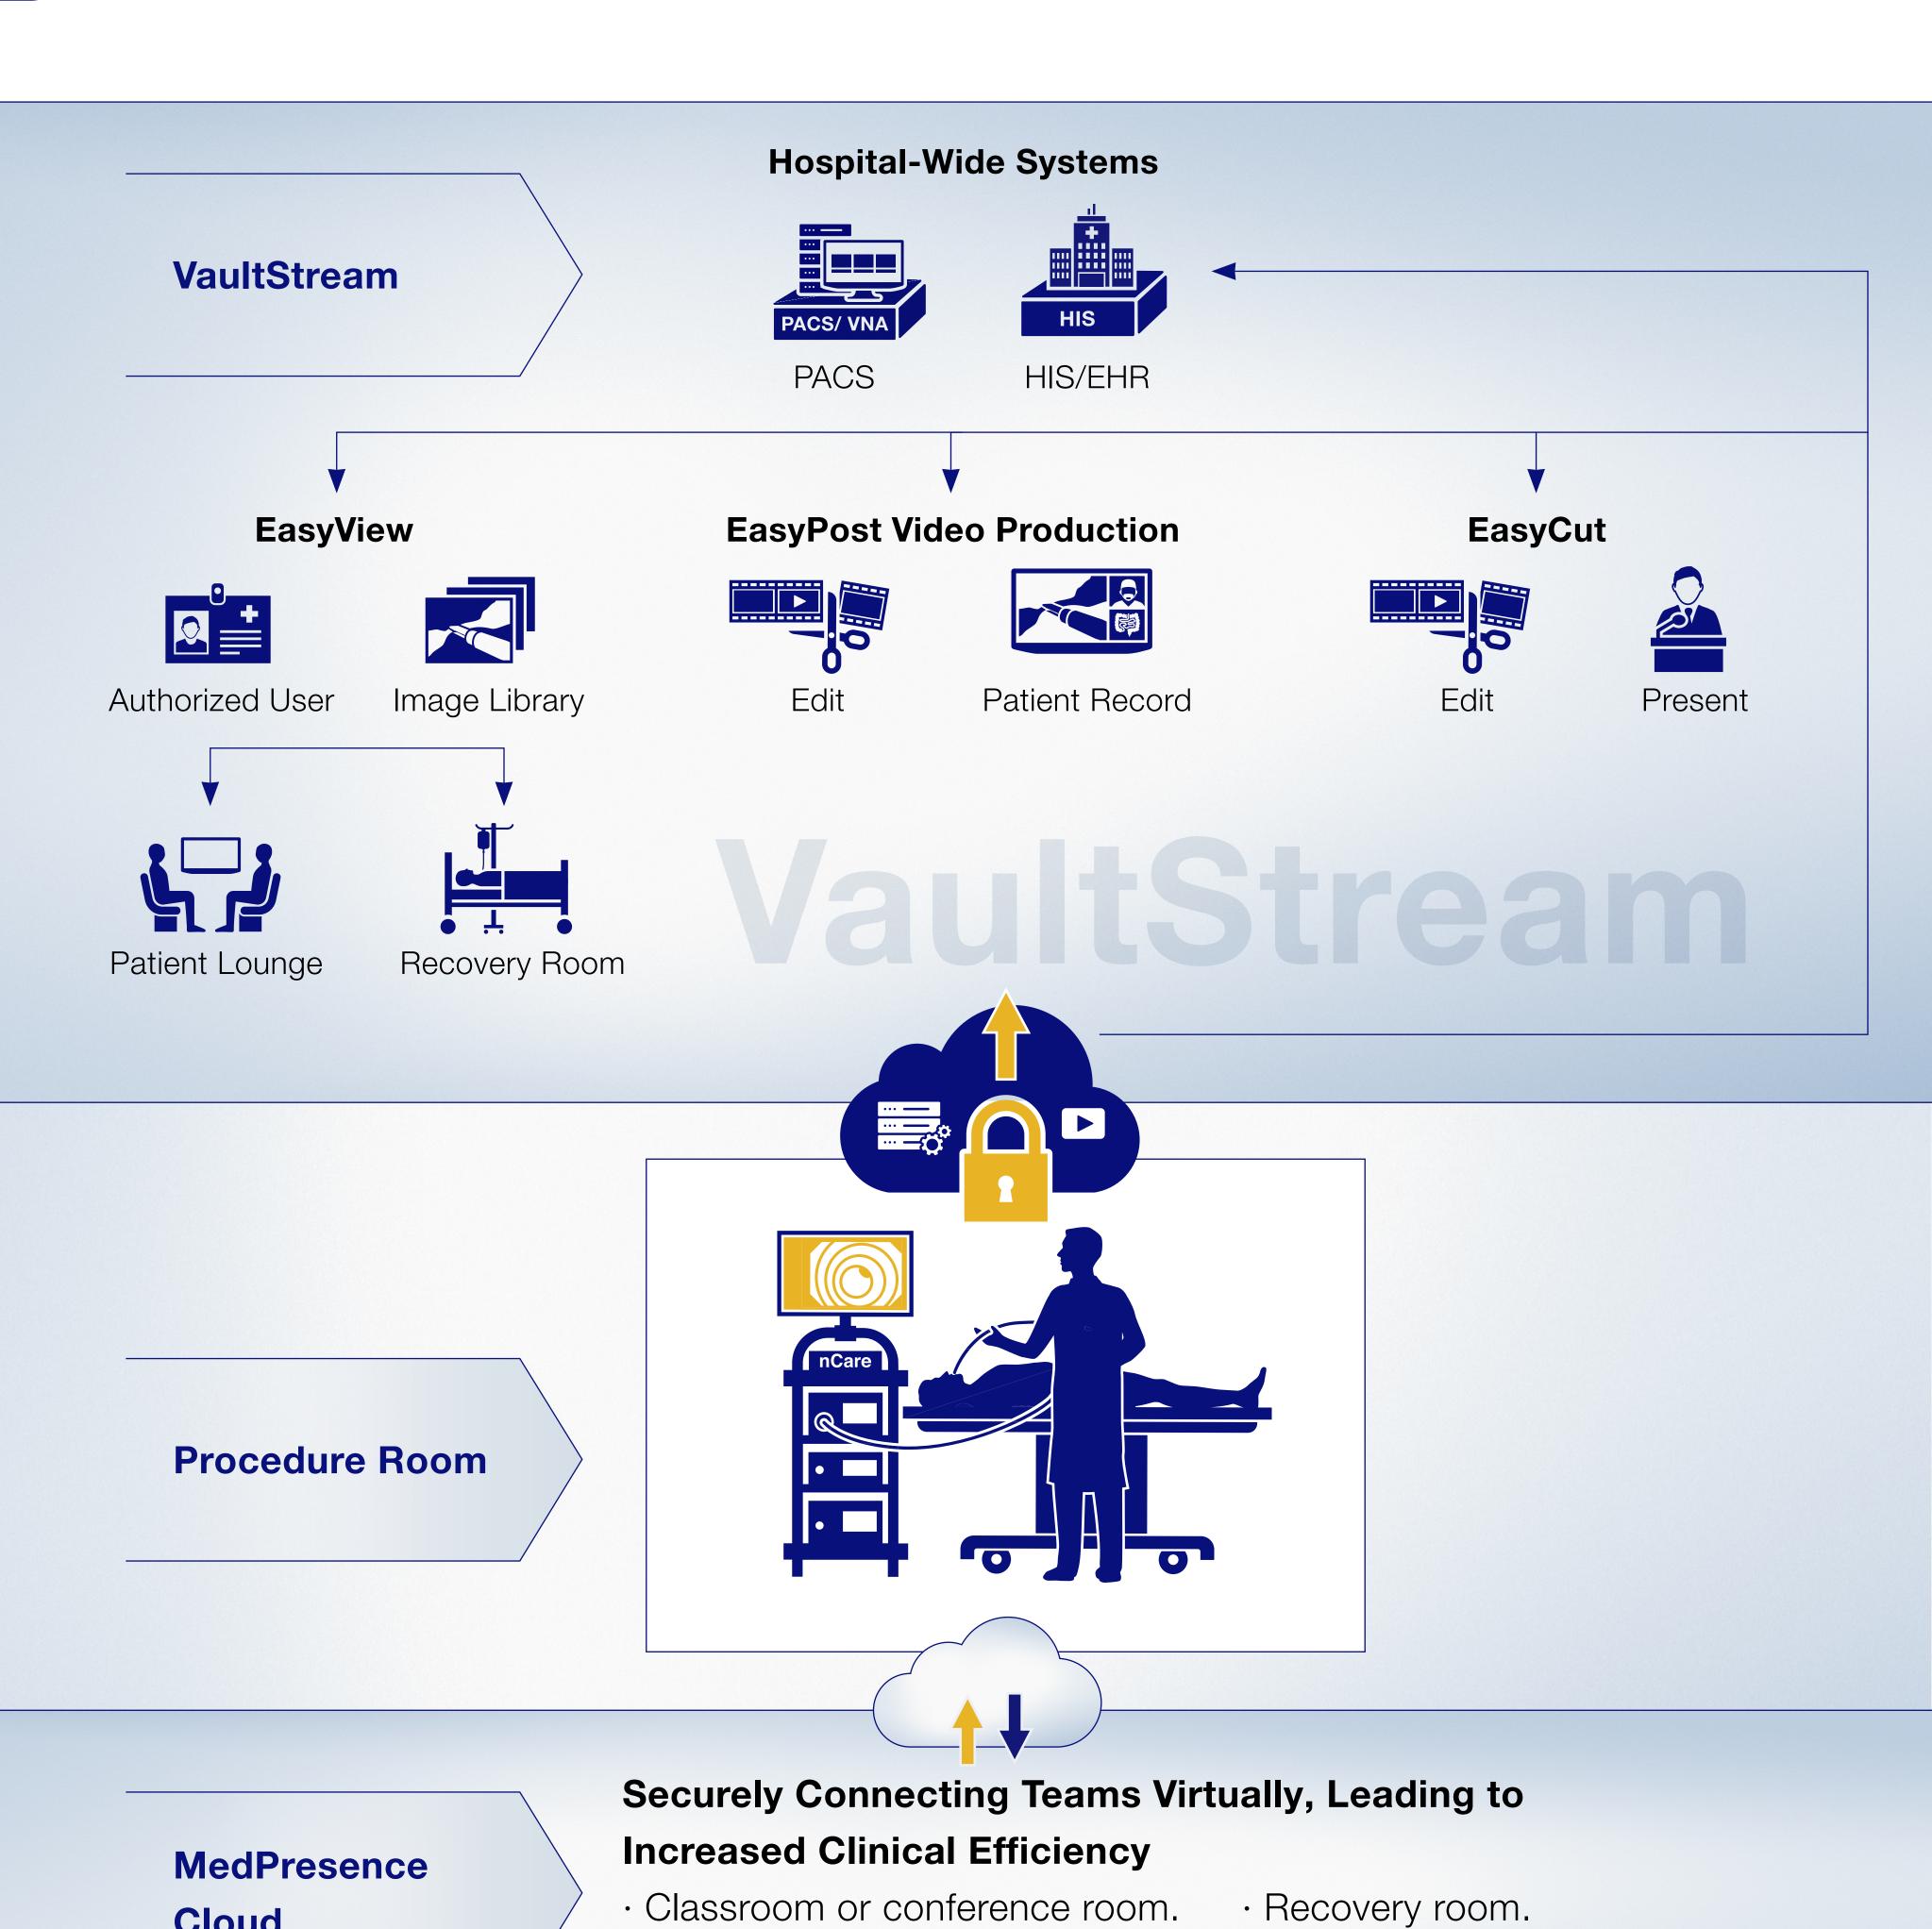

# nCare and VaultStream

### **Procedure Recording and Medical Content Management**

#### **Benefits**

Improved Security by
Ensuring Patient Privacy
and System Integrity

Hospital-Wide Medical Content Management

Quick, Remote
and Mobile Access
to Videos and Images
from Anywhere

- · VaultStream is built on nCare, the compact, mobile and user-friendly documentation solution that can be deployed nearly anywhere.
- The hospital-wide medical content management solution, VaultStream, enables users to store, manage and share\* full HD clinical images and videos across departments. This eliminates information silos, reducing the need to reexamine a patient, and possibly reducing costs.
- · Increased operational efficiency with automatic background recording and storage efficiency\*\* (EasyPost).
- Enhanced imaging workflow with fast creation of presentation-ready videos for teaching/congresses (cutting/voice-over in EasyCut).

# nCare and VaultStream

Cloud

### **Procedure Recording and Medical Content Management**

· Off-site locations.

· Physician's office.

· Vendor location.

Read More About ...

S00412EN · 04/21 · OEKG

Manufactured by Gyrus ACMI, Inc. 9600 Louisiana Ave. North, Brooklyn Park, MN 55445, USA. As medical knowledge is constantly growing, technical modifications or changes of the product design, product specifications, accessories and service offerings may be required.