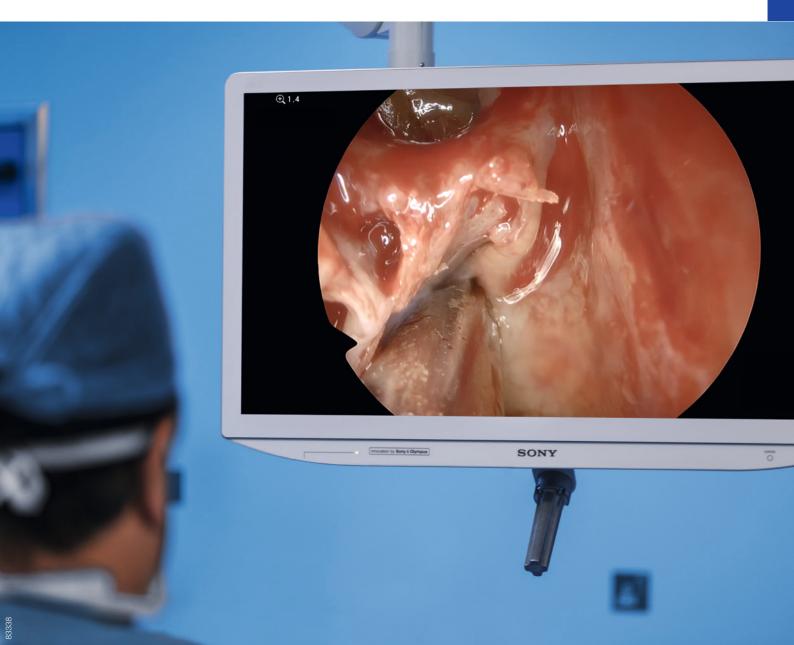

### Clear View, Smooth Procedure

Safe and Precise Surgeries without Interruptions

### **Time Savings**

 Combined suction and irrigation for better and faster lens cleaning.

 $\cdot$  Clear view of the surgical site at all times.

- Cleaning without scope removal.
- Design that reduces the duration of the procedure.

#### InstaClear: The Clear Choice

The InstaClear lens cleaner system cleans and clears the lens of a rigid endoscope almost instantly during surgery without having to remove it from the nasal cavity. The system includes a console that can be mounted on a standard IV pole for easy storage and transportation in the OR, a pedal that enables hands-free activation, a tube set that irrigates and cleans the lens, a suction function that clears the lens, and a surgical-field irrigation function. Additionally, the InstaClear comes with a series of easy-to-mount sheaths that accommodate 4 mm Olympus HD scopes, Olympus Ultra scopes and Storz 4 mm rigid endoscopes.