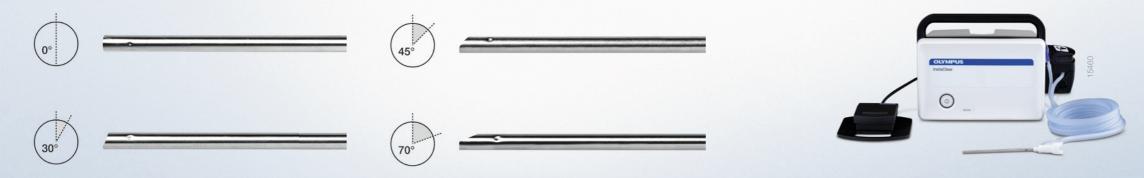

### Flexibility

• Compatibility with all 4 mm HD and Ultra Olympus endoscopes as well as 4 mm Storz endoscopes.

- $\cdot$  0°, 30°, 45° and 70° working angles.
- $\cdot$  Top or bottom light-cable positions.

#### InstaClear: The Clear Choice

The InstaClear lens cleaner system cleans and clears the lens of a rigid endoscope almost instantly during surgery without having to remove it from the nasal cavity. The system includes a console that can be mounted on a standard IV pole for easy storage and transportation in the OR, a pedal that enables hands-free activation, a tube set that irrigates and cleans the lens, a suction function that clears the lens, and a surgical-field irrigation function. Additionally, the InstaClear comes with a series of easy-to-mount sheaths that accommodate 4 mm Olympus HD scopes, Olympus Ultra scopes and Storz 4 mm rigid endoscopes.

#### Accommodate All Viewing Angles and Light-Cable Positions