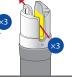

# Aspirate detergent solution Flush the air/water channel

# Immerse in detergent solution