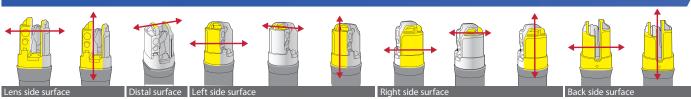

the detailed steps instructed in the latest ENDOSCOPE REPROCESSING MANUAL for TJF-Q190V.

\* The handle of the single use combination cleaning brush (BW-412T) or the brush handle of the channel-opening cleaning brush (MH-507)
\*\* The channel cleaning brush part of the single use combination cleaning brush (BW-412T) or the channel cleaning brush (BW-20T)

All steps of cleaning for endoscope are done in detergent solution or water completely. except for flushing with air and drying the external surfaces at the end of cleaning.



### Clean the external surfaces

### Brush the distal end of the endoscope



Before "Cleaning the external surfaces", "Precleaning" and "Leakage testing" should be done as described in the reprocessing manual.















Brush the distal end of the endoscope



# Brush the instrument channel and suction channel

## Brush the suction cylinder & the instrument channel port Flush the distal end



# Flush the distal end

# Aspirate detergent solution Flush the air/water channel

# Immerse in detergent solution













## Manufactured by

OLYMPUS MEDICAL SYSTEMS CORP

## Distributed by

EC REP OLYMPUS EUROPA SE & CO. KG

KEYMED (MEDICAL & INDUSTRIAL EQUIPMENT) LTD.

OLYMPUS MOSCOW LIMITED LIABILITY COMPANY

# **OLYMPUS LATIN AMERICA, INC.**

OLYMPUS (BEIJING) SALES & SERVICE CO., LTD. OLYMPUS KOREA CO., LTD. n International Pinancial Center, No. 1-5, A istrict, Beijing, 100027 P.R.C. 5976-1299 Telephone: (86)10-5819-9000

## **OLYMPUS AUSTRALIA PTY LTD**

**OLYMPUS SINGAPORE PTE LTD**