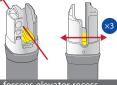

### Brush the distal end of the endoscope

Before "Cleaning the external surfaces", "Precleaning" and "Leakage testing" should be done as described in the reprocessing manual.

Brush the distal end of the endoscope