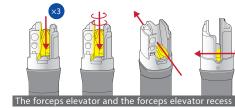

### Brush the distal end of the endoscope

Before "Cleaning the external surfaces", "Precleaning" and "Leakage testing" should be done as described in the reprocessing manual.

Brush the distal end of the endoscope