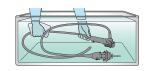

# **ENDOSCOPE CLEANING GUIDE**

# for EVIS EXERA III Duodenovideoscope TJF-Q190V



This workflow is a summary of the cleaning steps necessary to properly reprocess your TJF-Q190V and does not include disinfecting/sterilizing steps. Follow the detailed steps instructed in the latest ENDOSCOPE REPROCESSING MANUAL for TJF-Q190V.

\* The handle of the single use combination cleaning brush (BW-412T) or the brush handle of the channel-opening cleaning brush (MH-507)
\*\* The channel cleaning brush part of the single use combination cleaning brush (BW-412T) or the channel cleaning brush (BW-20T)

All steps of cleaning for endoscope are done in detergent solution or water completely. except for flushing with air and drying the external surfaces at the end of cleaning.



### Clean the external surfaces

### Brush the distal end of the endoscope



Before "Cleaning the external surfaces", "Precleaning" and "Leakage testing" should be done as described in the reprocessing manual.















Brush the distal end of the endoscope



# Brush the instrument channel and suction channel

## Brush the suction cylinder & the instrument channel port Flush the distal end



# Flush the distal end

# Aspirate detergent solution Flush the air/water channel

# Immerse in detergent solution













## Manufactured by

OLYMPUS MEDICAL SYSTEMS CORP

## Distributed by

EC REP OLYMPUS EUROPA SE & CO. KG

KEYMED (MEDICAL & INDUSTRIAL EQUIPMENT) LTD.

OLYMPUS MOSCOW LIMITED LIABILITY COMPANY

# **OLYMPUS LATIN AMERICA, INC.**

OLYMPUS (BEIJING) SALES & SERVICE CO., L