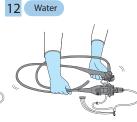

of the single use combination cleaning brush (BW-412T) or the channel cleaning brush (BW-20T)

All steps of cleaning for endoscope are done in detergent solution or water completely. except for flushing with air and drying the external surfaces at the end of cleaning.



### Clean the external surfaces

### Brush the distal end of the endoscope



Before "Cleaning the external surfaces", "Precleaning" and "Leakage testing" should be done as described in the reprocessing manual.















Brush the distal end of the endoscope



# Brush the instrument channel and suction channel

## Brush the suction cylinder & the instrument channel port Flush the distal end



# Flush the distal end

# Aspirate detergent solution Flush the air/water channel

# Immerse in detergent solution













## Manufactured by

OLYMPUS MEDICAL SYSTEMS CORP

## Distributed by

EC REP OLYMPUS EUROPA SE & CO. KG

KEYMED (MEDICAL & INDUSTRIAL EQUIPMENT) LTD.

OLYMPUS MOSCOW LIMITED LIABILITY COMPANY

# **OLYMPUS LATIN AMERICA, INC.**

OLYMPUS (BEIJING) SALES & SERVICE CO., LTD. OLYMPUS KOREA CO., LTD. n International Pinancial Center, No. 1-5, A istrict, Beijing, 100027 P.R.C. 5976-1299 Telephone: (86)10-5819-9000

## **OLYMPUS AUSTRALIA PTY LTD**

**OLYMPUS SINGAPORE PTE LTD**