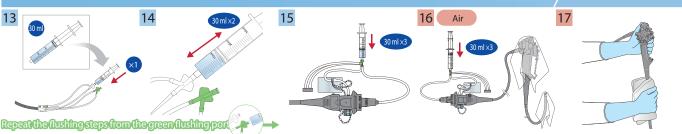

# Brush the instrument channel and suction channel

## Brush the suction cylinder & the instrument channel port Flush the distal end

# Flush the distal end