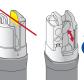

## Brush the suction cylinder & the instrument channel port Flush the distal end