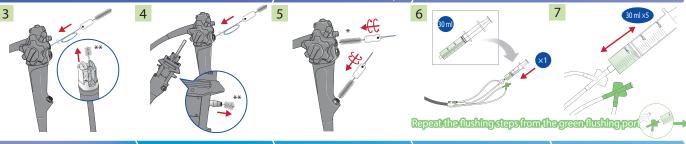

### Brush the distal end of the endoscope

Before "Cleaning the external surfaces", "Precleaning" and "Leakage testing" should be done as described in the reprocessing manual.

Brush the distal end of the endoscope

# Brush the instrument channel and suction channel

## Brush the suction cylinder & the instrument channel port Flush the distal end

# Flush the distal end

# Aspirate detergent solution Flush the air/water channel