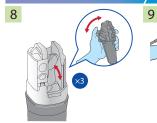

ush part of the single use combination cleaning brush (BW-412T) or the channel cleaning brush (BW-20T)

All steps of cleaning for endoscope are done in detergent solution or water completely. except for flushing with air and drying the external surfaces at the end of cleaning.



### Clean the external surfaces

### Brush the distal end of the endoscope



Before "Cleaning the external surfaces", "Precleaning" and "Leakage testing" should be done as described in the reprocessing manual.















Brush the distal end of the endoscope



# Brush the instrument channel and suction channel

## Brush the suction cylinder & the instrument channel port Flush the distal end



# Flush the distal end

# Aspirate detergent solution Flush the air/water channel

# Immerse in detergent solution













## Manufactured by

OLYMPUS MEDICAL SYSTEMS CORP

## Distributed by

EC REP OLYMPUS EUROPA SE & CO. KG

KEYMED (MEDICAL & INDUSTRIAL EQUIPMENT) LTD.

OLYMPUS MOSCOW LIMITED LIABILITY COMPANY

# **OLYMPUS LATIN AMERICA, INC.**

OLYMPUS (BEIJING) SALES & SERVICE CO., LTD. OLYMPUS KOREA CO., LTD. n International Pinancial Center, No. 1-5, A istrict, Beijing, 100027 P.R.C. 5976-1299 Telephone: (86)10-5819-9000

## **OLYMPUS AUSTRALIA PTY LTD**

**OLYMPUS SINGAPORE PTE LTD**