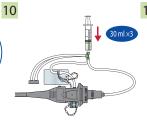

# Aspirate detergent solution Flush the air/water channel

# Immerse in detergent solution