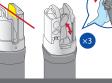

e disinfecting/sterilizing steps. Follow the detailed steps instructed in the latest ENDOSCOPE REPROCESSING MANUAL for TJF-Q190V.

\* The handle of the single use combination cleaning brush (BW-412T) or the brush handle of the channel-opening cleaning brush (MH-507)
\*\* The channel cleaning brush part of the single use combination cleaning brush (BW-412T) or the channel cleaning brush (BW-20T)

All steps of cleaning for endoscope are done in detergent solution or water completely. except for flushing with air and drying the external surfaces at the end of cleaning.



### Clean the external surfaces

### Brush the distal end of the endoscope



Before "Cleaning the external surfaces", "Precleaning" and "Leakage testing" should be done as described in the reprocessing manual.















Brush the distal end of the endoscope



# Brush the instrument channel and suction channel

## Brush the suction cylinder & the instrument channel port Flush the distal end



# Flush the distal end

# Aspirate detergent solution Flush the air/water channel

# Immerse in detergent solution













## Manufactured by

OLYMPUS MEDICAL SYSTEMS CORP

## Distributed by

EC REP OLYMPUS EUROPA SE & CO. KG

KEYMED (MEDICAL & INDUSTRIAL EQUIPMENT) LTD.

OLYMPUS MOSCOW LIMITED LIABILITY COMPANY

# **OLYMPUS LATIN AMERICA, INC.**

OLYMPUS (BEIJING) SALES & SERVICE CO., LTD. OLYMPUS KOREA CO., LTD. n International Pinancial Center, No. 1-5, A istrict, Beijing, 100027 P.R.C. 5976-1299 Telephone: (86)10-5819-9000

## **OLYMPUS AUSTRALIA PTY LTD**

**OLYMPUS SINGAPORE PTE LTD**