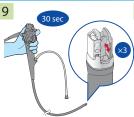

h part of the single use combination cleaning brush (BW-412T) or the channel cleaning brush (BW-20T)

All steps of cleaning for endoscope are done in detergent solution or water completely. except for flushing with air and drying the external surfaces at the end of cleaning.



### Clean the external surfaces

### Brush the distal end of the endoscope



Before "Cleaning the external surfaces", "Precleaning" and "Leakage testing" should be done as described in the reprocessing manual.















Brush the distal end of the endoscope



# Brush the instrument channel and suction channel

## Brush the suction cylinder & the instrument channel port Flush the distal end



# Flush the distal end

# Aspirate detergent solution Flush the air/water channel

# Immerse in detergent solution













## Manufactured by

OLYMPUS MEDICAL SYSTEMS CORP

## Distributed by

EC REP OLYMPUS EUROPA SE & CO. KG

KEYMED (MEDICAL & INDUSTRIAL EQUIPMENT) LTD.

OLYMPUS MOSCOW LIMITED LIABILITY COMPANY

# **OLYMPUS LATIN AMERICA, INC.**

OLYMPUS (BEIJING) SALES & SERVICE CO., LTD. OLYMPUS KOREA CO., LTD. n International Pinancial Center, No. 1-5, A istrict, Beijing, 100027 P.R.C. 5976-1299 Telephone: (86)10-5819-9000

## **OLYMPUS AUSTRALIA PTY LTD**

**OLYMPUS SINGAPORE PTE LTD**