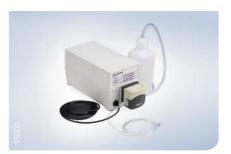

#### **Related Products and Accessories**

TriangleTipKnife J can be used together with the Olympus Flushing Pump OFP-2 in connection with the following sterile, single-patient tubes:

OFP-2 Pump

MAJ-1681

MAJ-1682

| Specifications |                |          |                                     |  |  |
|----------------|----------------|----------|-------------------------------------|--|--|
| Article Name   | Article Number | Quantity | Description                         |  |  |
| MAJ-1681       | K10026641      | 10       | Accessory port tube with bottle cap |  |  |
| MAJ-1682       | K10026686      | 10       | Accessory port tube with spike      |  |  |
| OFP-2          | K10001143      | 1        | Endoscopic flushing pump            |  |  |