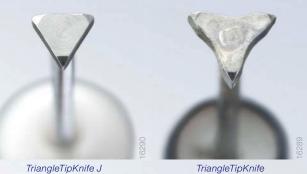

#### **Unique Triangular Tip Design**

Thinner and more compact triangular tip design helps you to perform accurate and efficient cutting and coagulation by using high-voltage modes such as spray coagulation.

|                                 | TriangleTipKnife J<br>KD-645L | TriangleTipKnife<br>KD-640L |
|---------------------------------|-------------------------------|-----------------------------|
| Max. insertion portion diameter | Ø 2.6 mm                      | Ø 2.6 mm                    |
| Cutting knife length            | 4.5 mm                        | 4.5 mm                      |
| Cutting knife diameter          | 0.4 mm                        | 0.4 mm                      |
| Triangular tip length           | 0.4 mm                        | 0.7 mm                      |
| Triangular tip thickness        | 0.3 mm                        | 0.4 mm                      |