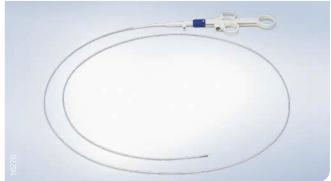

TriangleTipKnife

## TRIANGLETIPKNIFE J KD-645L

| Specifications |                |          |                    |                           |                |                      |
|----------------|----------------|----------|--------------------|---------------------------|----------------|----------------------|
| Article Name   | Article Number | Quantity | Description        | Min. Working<br>Channel Ø | Working Length | Cutting Knife Length |
| KD-645L        | N5412530       | 1        | TriangleTipKnife J | 2.8 mm                    | 1650 mm        | 4.5 mm               |