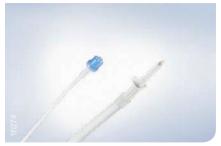

#### **Related Products and Accessories**

TriangleTipKnife J can be used together with the Olympus Flushing Pump OFP-2 in connection with the following sterile, single-patient tubes:

OFP-2 Pump

MAJ-1681

MAJ-1682

| Specifications |                |          |                                     |  |  |
|----------------|----------------|----------|-------------------------------------|--|--|
| Article Name   | Article Number | Quantity | Description                         |  |  |
| MAJ-1681       | K10026641      | 10       | Accessory port tube with bottle cap |  |  |
| MAJ-1682       | K10026686      | 10       | Accessory port tube with spike      |  |  |
| OFP-2          | K10001143      | 1        | Endoscopic flushing pump            |  |  |