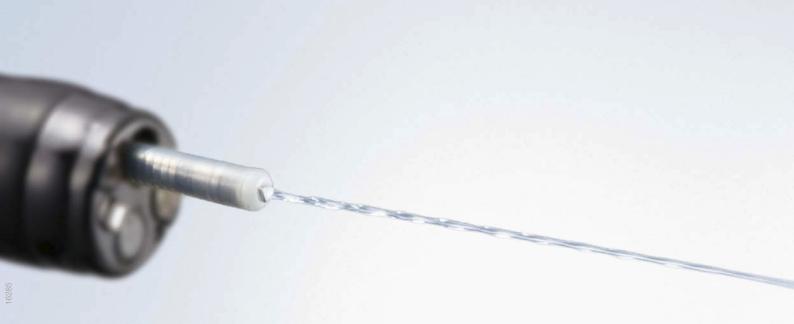

#### **Submucosal Injection**

Addition of a new jet function lets you perform saline injection after cutting – without switching devices.

#### **Versatile Design**

This is the only tool you need for every step in a POEM or ESD procedure – from marking to incision, additional injection, dissection, and hemostasis.