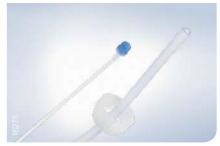

#### **Related Products and Accessories**

TriangleTipKnife J can be used together with the Olympus Flushing Pump OFP-2 in connection with the following sterile, single-patient tubes:

OFP-2 Pump

MAJ-1681

MAJ-1682

| Specifications |                |          |                                     |  |  |
|----------------|----------------|----------|-------------------------------------|--|--|
| Article Name   | Article Number | Quantity | Description                         |  |  |
| MAJ-1681       | K10026641      | 10       | Accessory port tube with bottle cap |  |  |
| MAJ-1682       | K10026686      | 10       | Accessory port tube with spike      |  |  |
| OFP-2          | K10001143      | 1        | Endoscopic flushing pump            |  |  |