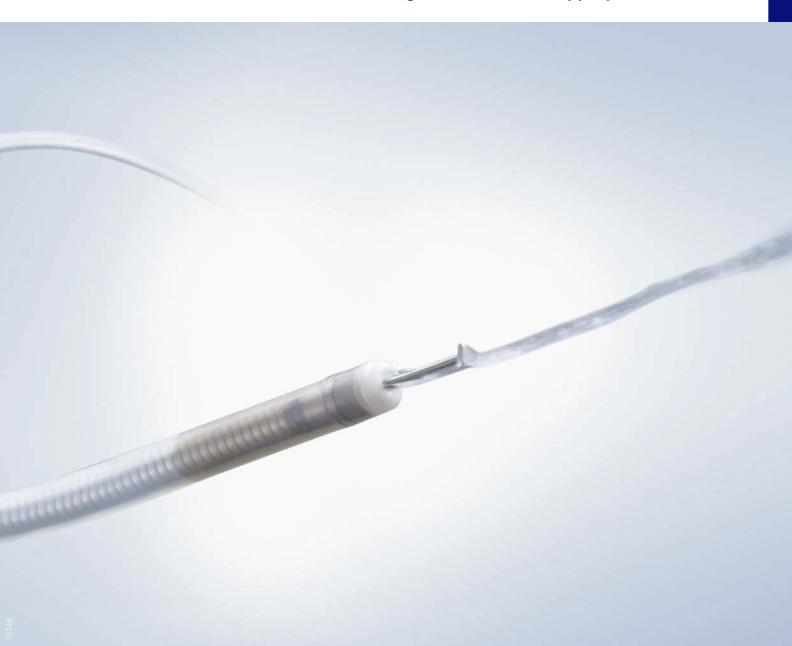

#### **Unique Triangular Tip Design**

Thinner and more compact triangular tip design helps you to perform accurate and efficient cutting and coagulation by using high-voltage modes such as spray coagulation.

|                                 | TriangleTipKnife J<br>KD-645L | TriangleTipKnife<br>KD-640L |
|---------------------------------|-------------------------------|-----------------------------|
| Max. insertion portion diameter | Ø 2.6 mm                      | Ø 2.6 mm                    |
| Cutting knife length            | 4.5 mm                        | 4.5 mm                      |
| Cutting knife diameter          | 0.4 mm                        | 0.4 mm                      |
| Triangular tip length           | 0.4 mm                        | 0.7 mm                      |
| Triangular tip thickness        | 0.3 mm                        | 0.4 mm                      |