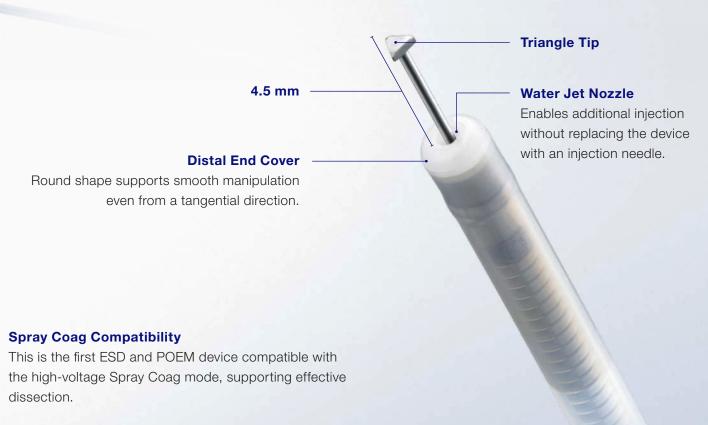

#### Featuring a Jet Function and Improved Distal Design to Better Support ESD and POEM Procedures

Specifically designed for more complex ESD techniques and advanced POEM procedures, the new TriangleTipKnife J features a thinner, more compact tip and a new jet function.

#### **Submucosal Injection**

Addition of a new jet function lets you perform saline injection after cutting – without switching devices.

#### **Unique Triangular Tip Design**

Thinner and more compact triangular tip design helps you to perform accurate and efficient cutting and coagulation by using high-voltage modes such as spray coagulation.